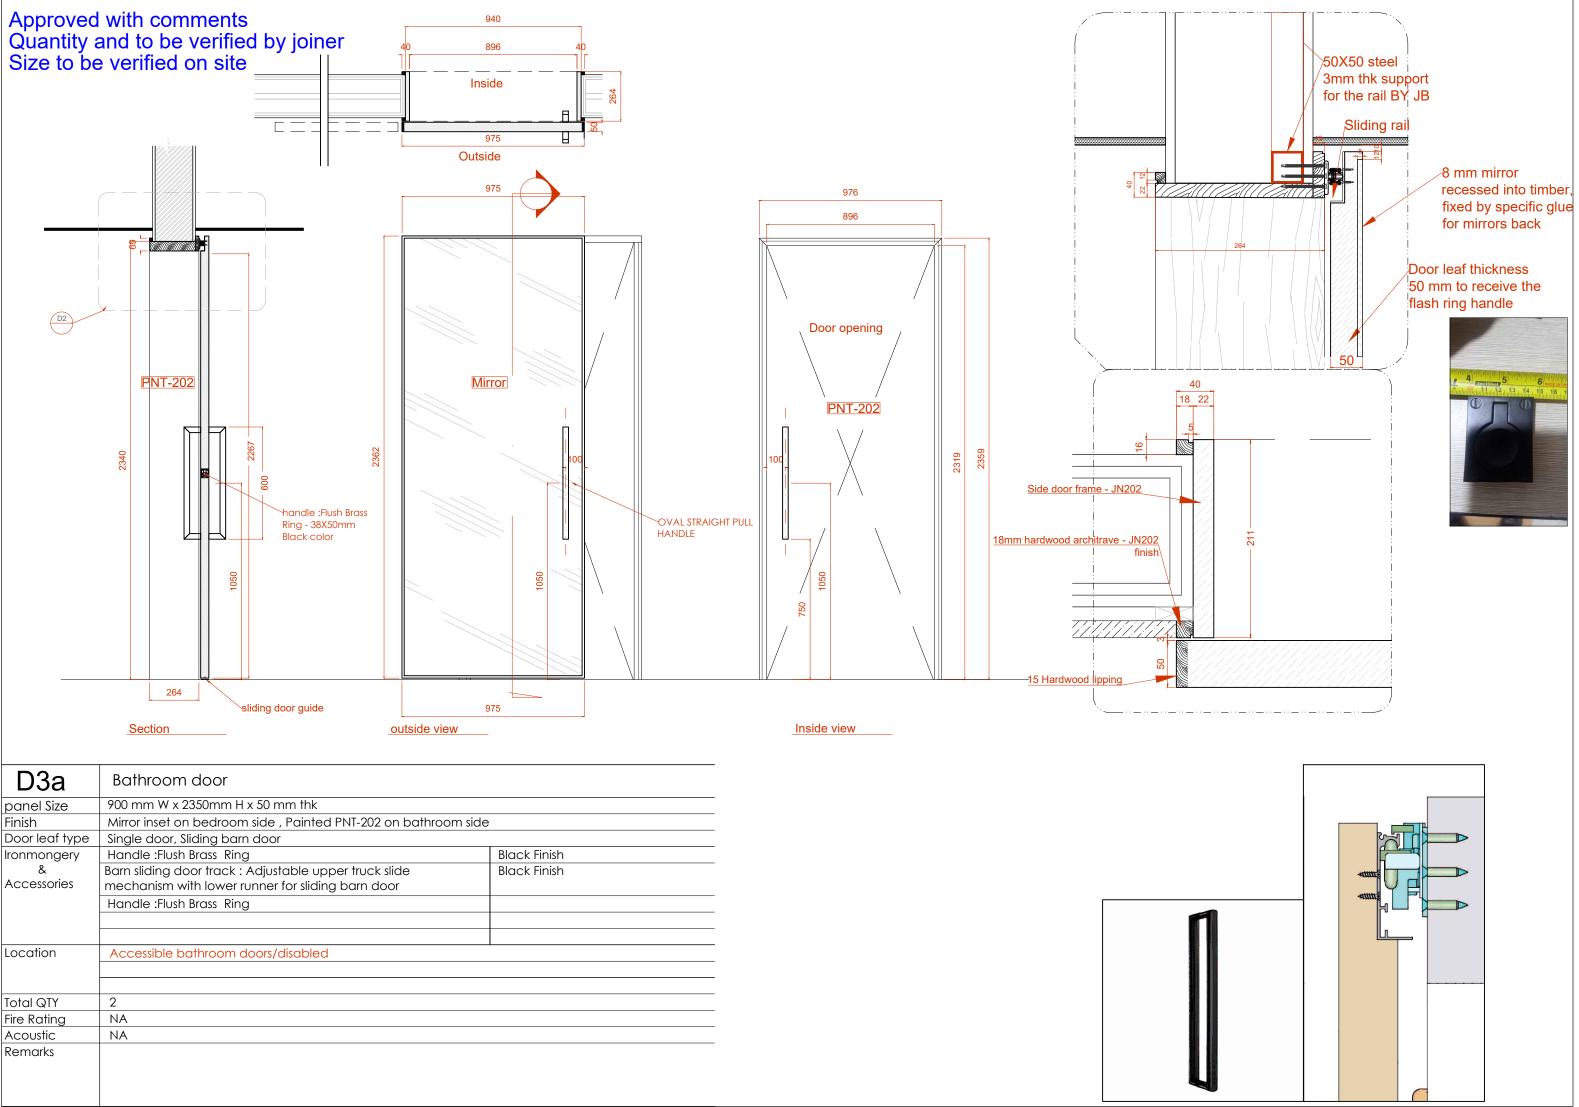

|                                 | -                                                                                                        |              |
|---------------------------------|----------------------------------------------------------------------------------------------------------|--------------|
| D3a                             | Bathroom door                                                                                            |              |
| panel Size                      | 900 mm W x 2350mm H x 50 mm thk                                                                          |              |
| Finish                          | Mirror inset on bedroom side , Painted PNT-202 on bathroom side                                          |              |
| Door leaf type                  | Single door, Sliding barn door                                                                           |              |
| Ironmongery<br>&<br>Accessories | Handle :Flush Brass Ring                                                                                 | Black Finish |
|                                 | Barn sliding door track : Adjustable upper truck slide mechanism with lower runner for sliding barn door | Black Finish |
|                                 | Handle :Flush Brass Ring                                                                                 |              |
| Location                        | Accessible bathroom doors/disabled                                                                       |              |
|                                 |                                                                                                          |              |
| Total QTY                       | 2                                                                                                        |              |
| Fire Rating                     | NA                                                                                                       |              |
| Acoustic                        | NA                                                                                                       |              |
| Remarks                         |                                                                                                          |              |